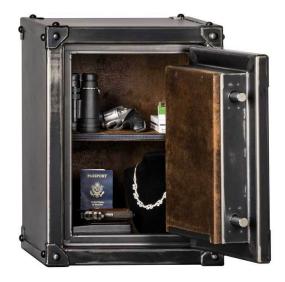

## **Security Features:**

- Internal Anti-Tamper clutch
- Anti-Punch and Anti-Drill Boltworks
- Patented tungsten carbide RhinoPlate Drill Resistant Armor protects the lock from drill attacks
- Recessed 12 gauge composite door with external reinforcement ring for pry-point protection
- Heavy Duty 12 gauge formed steel body with external corner reinforcements on critical attack points
- Large door bolts (1.00" diameter), 2-sided protection (4 door bolts total) **Style and Function:**
- 175 lbs
- External dimensions 24"H x 18"W x 16"D (not including handle)
- Distressed leatherette interior fabric
- Plush adjustable shelving and interior walls
- 3-spoke cast iron hand wheel