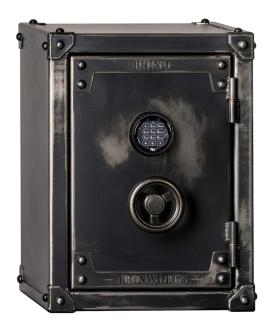

## Rhino "Ironworks" Personal Safe Series, Model PSIW2418, 175 lbs Home/Office Safe

**PRODUCT DETAILS:** IRONWORKS® safes look like something out the 1800's. Part art, part furniture, and all security with 40 minute fire protection. Each safe is hand antiqued and distressed to accentuate the natural grain and variations in the steel, producing an heirloom quality piece for your home or office! **Limited Lifetime Warranty** 

## **Security Features:**

- Internal Anti-Tamper clutch
- Anti-Punch and Anti-Drill Boltworks
- Patented tungsten carbide RhinoPlate Drill Resistant Armor protects the lock from drill attacks
- Recessed 12 gauge composite door with external reinforcement ring for pry-point protection
- Heavy Duty 12 gauge formed steel body with external corner reinforcements on critical attack points
- Large door bolts (1.00" diameter), 2-sided protection (4 door bolts total) **Style and Function:**
- 175 lbs
- External dimensions 24"H x 18"W x 16"D (not including handle)
- Distressed leatherette interior fabric
- Plush adjustable shelving and interior walls
- 3-spoke cast iron hand wheel