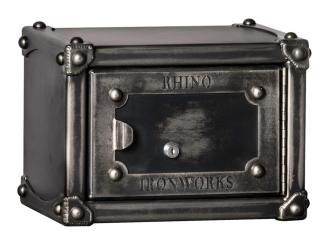

## Rhino "Ironworks" Personal Safe Series Model PSIW1014, 45 lbs, Home/Office Safe

**PRODUCT DETAILS:** IRONWORKS<sup>®</sup> safes look like something out the 1800's. Part art, part furniture, and all security with 30 minute fire protection. Each safe is hand antiqued and distressed to accentuate the natural grain and variations in the steel, producing an heirloom quality piece for your home or office! Limited Lifetime Warranty

**Fire Protection:** 

- A full 30 minutes of protection at 1400°F
- Heat activated door seal expands up to 7 times its size which seals the door edge to help keep out heat and smoke
  Security Features:
- Anti-Punch Boltworks
- Recessed 12 gauge composite door with external reinforcement ring for pry-point protection
- Heavy Duty 12 gauge formed steel body with external corner reinforcements on critical attack points
- Large door bolts (1.00" diameter), 2-sided protection (3 door bolts total) **Style and Function:**
- Distressed leatherette interior fabric
- 45 lbs
- External dimensions 10"H x 14"W x 10"D (not including handle)
- Plush adjustable shelving and interior walls