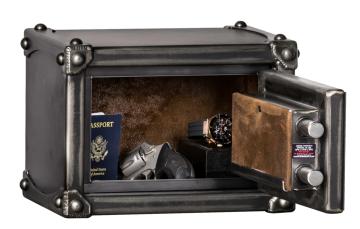

## Rhino "Ironworks" Personal Safe Series Model PSIW1014, 45 lbs, Home/Office Safe

**PRODUCT DETAILS:** IRONWORKS<sup>®</sup> safes look like something out the 1800's. Part art, part furniture, and all security with 30 minute fire protection. Each safe is hand antiqued and distressed to accentuate the natural grain and variations in the steel, producing an heirloom quality piece for your home or office! Limited Lifetime Warranty

**Fire Protection:** 

- A full 30 minutes of protection at 1400°F
- Heat activated door seal expands up to 7 times its size which seals the door edge to help keep out heat and smoke
  Security Features:
- Anti-Punch Boltworks
- Recessed 12 gauge composite door with external reinforcement ring for pry-point protection
- Heavy Duty 12 gauge formed steel body with external corner reinforcements on critical attack points
- Large door bolts (1.00" diameter), 2-sided protection (3 door bolts total) **Style and Function:**
- Distressed leatherette interior fabric
- 45 lbs
- External dimensions 10"H x 14"W x 10"D (not including handle)
- Plush adjustable shelving and interior walls