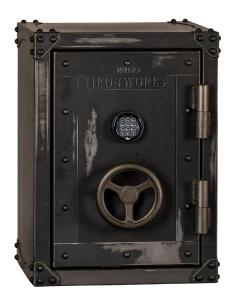

## Rhino "Ironworks" Personal Safe Series Model CIWD3022, 250 lbs, 85 Minute

## **Fire Protection:**

- A full 85 minutes of protection at 1400°F
- Advanced protection with 2 layers of 5/8" fireboard in the ceiling, 2 layers on the walls, floor, and door
  Security Features:
- Heavy Duty 12 gauge formed steel body with external corner reinforcements on critical attack points
- 12 gauge composite door with external reinforcement ring for pry-point protection
- Ball bearing drill plate
- Internal Anti-Tamper clutch
- Anti-Punch and Anti-Drill Boltworks
- Spring loaded re-locker keeps safe secure if lock is tampered with or removed
- Large door bolts (1.00" diameter), 2-sided protection (4 door bolts total)
- Sargent and Greenleaf EMP Resistant UL Listed Lock
- 250 lbs
- External dimensions 30"H x 22"W x 20"D (not including handle)
- Distressed leatherette interior fabric
- Plush adjustable shelving and interior walls
- Large 3-spoke cast iron hand wheel
- Factory installed USB equipped electrical outlet