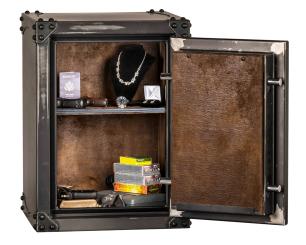

## Rhino "Ironworks" Personal Safe Series Model CIWD3022, 250 lbs, 85 Minute

## **Fire Protection:**

- A full 85 minutes of protection at 1400°F
- Advanced protection with 2 layers of 5/8" fireboard in the ceiling, 2 layers on the walls, floor, and door
  Security Features:
- Heavy Duty 12 gauge formed steel body with external corner reinforcements on critical attack points
- 12 gauge composite door with external reinforcement ring for pry-point protection
- Ball bearing drill plate
- Internal Anti-Tamper clutch
- Anti-Punch and Anti-Drill Boltworks
- Spring loaded re-locker keeps safe secure if lock is tampered with or removed
- Large door bolts (1.00" diameter), 2-sided protection (4 door bolts total)
- Sargent and Greenleaf EMP Resistant UL Listed Lock
- 250 lbs
- External dimensions 30"H x 22"W x 20"D (not including handle)
- Distressed leatherette interior fabric
- Plush adjustable shelving and interior walls
- Large 3-spoke cast iron hand wheel
- Factory installed USB equipped electrical outlet